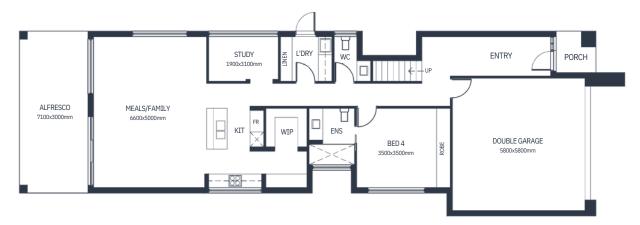

### FLOOR PLAN

Boasting a wide entry and elongated hallway, this 4 bedroom home is ideal for the growing family. The generous integrated living area incorporates a beautiful kitchen with walk-in-pantry, open space dining, leading to an alfresco area that can be utilised all year round. The upper level contains a retreat, 3 large bedrooms, a study nook and a private master bedroom suite with a balcony.

Balcony - 6.60 m2 Garage - 38.90 m2 Porch - 2.70 m2 Alfresco - 21.30 m2

Total area - 300.00 m2 Width - 8.10 m Length - 25.00 m

MHB 1