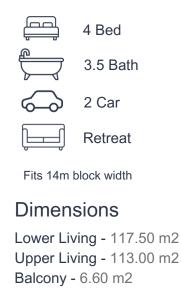

### FLOOR PLAN

Boasting a wide entry and elongated hallway, this 4 bedroom home is ideal for the growing family. The generous integrated living area incorporates a beautiful kitchen with walk-in-pantry, open space dining, leading to an alfresco area that can be utilised all year round. The upper level contains a retreat, 3 large bedrooms, a study nook and a private master bedroom suite with a balcony.

Balcony - 6.60 m2 Garage - 38.90 m2 Porch - 2.70 m2 Alfresco - 21.30 m2

Total area - 300.00 m2 Width - 8.10 m Length - 25.00 m

MHB 1