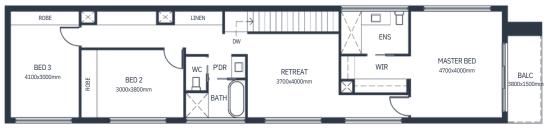

### FLOOR PLAN

Boasting a wide entry and elongated hallway, this 4 bedroom home is ideal for the growing family. The generous integrated living area incorporates a beautiful kitchen with walk-in-pantry, open space dining, leading to an alfresco area that can be utilised all year round. The upper level contains a retreat, 3 large bedrooms, a study nook and a private master bedroom suite with a balcony.

Balcony - 6.60 m2 Garage - 38.90 m2 Porch - 2.70 m2 Alfresco - 21.30 m2

Total area - 300.00 m2 Width - 8.10 m Length - 25.00 m

MHB 1