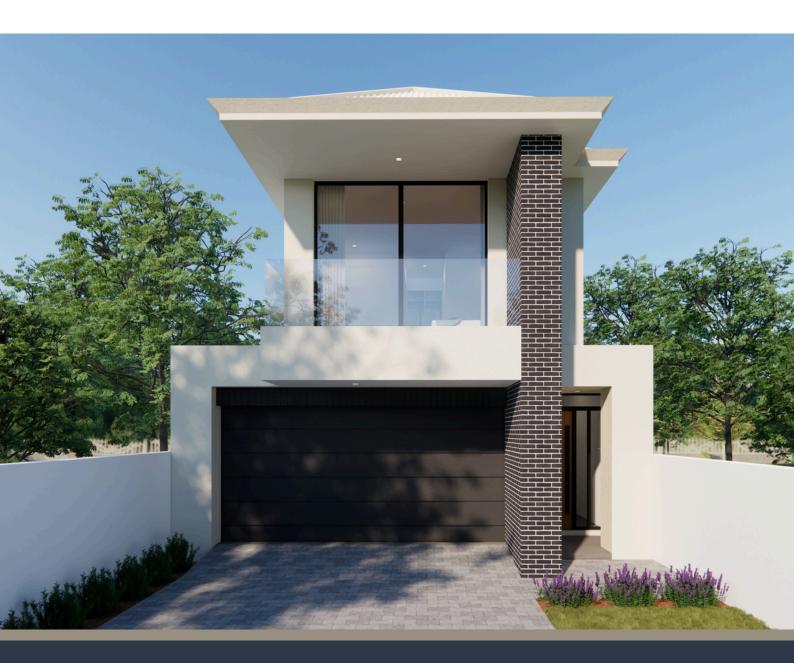

### FLOOR PLAN

Boasting a wide entry and elongated hallway, this 4 bedroom home is ideal for the growing family. The generous integrated living area incorporates a beautiful kitchen with walk-in-pantry, open space dining, leading to an alfresco area that can be utilised all year round. The upper level contains a retreat, 3 large bedrooms, a study nook and a private master bedroom suite with a balcony.

Balcony - 6.60 m2 Garage - 38.90 m2 Porch - 2.70 m2 Alfresco - 21.30 m2

Total area - 300.00 m2 Width - 8.10 m Length - 25.00 m

MHB 1