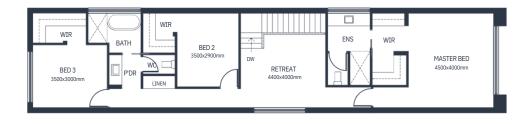

### FLOOR PLAN

A perfect combination of practicality and flair, this home maximises its narrow configuration with clever design. Situated over two storeys, this 3 bedroom home is expansive and full of features. The upper level showcases a spacious master suite with walk-in-robe and ensuite, an adjacent retreat, extra bathroom and two further bedrooms each with walk-in-robes. The lower level has a study nook, luxurious home theatre and a vast light-filled open plan kitchen, dining and family area, leading out to a versatile alfresco space.

Total area - 268.10 m2 Width - 8.00 m Length - 30.00 m

**MHB10** 