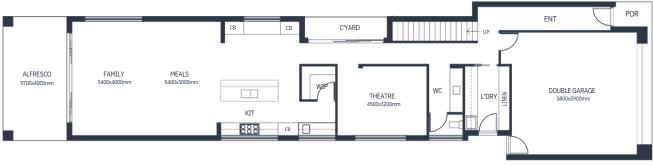

### FLOOR PLAN

A perfect combination of practicality and flair, this home maximises its narrow configuration with clever design. Situated over two storeys, this 3 bedroom home is expansive and full of features. The upper level showcases a spacious master suite with walk-in-robe and ensuite, an adjacent retreat, extra bathroom and two further bedrooms each with walk-in-robes. The lower level has a study nook, luxurious home theatre and a vast light-filled open plan kitchen, dining and family area, leading out to a versatile alfresco space.

Total area - 268.10 m2 Width - 8.00 m Length - 30.00 m

**MHB10** 