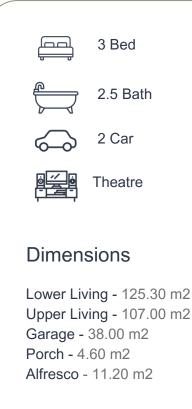

### FLOOR PLAN

A perfect combination of practicality and flair, this home maximises its narrow configuration with clever design. Situated over two storeys, this 3 bedroom home is expansive and full of features. The upper level showcases a spacious master suite with walk-in-robe and ensuite, an adjacent retreat, extra bathroom and two further bedrooms each with walk-in-robes. The lower level has a study nook, luxurious home theatre and a vast light-filled open plan kitchen, dining and family area, leading out to a versatile alfresco space.

Total area - 268.10 m2 Width - 8.00 m Length - 30.00 m

**MHB10** 