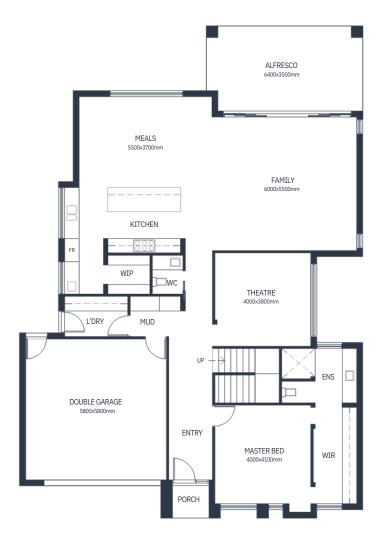

### FLOOR PLAN

Dramatic and exciting, this home ticks all the boxes. Outstanding street appeal with arresting features, this four bedroom two storey has limitless possibilities. On the lower level, the luxurious master suite is located at the front of the home adjacent to the home theatre. An expansive open plan kitchen, dining and living area overlooks a vast alfresco area. The three further bedrooms are situated upstairs alongside a retreat and additional bathroom.

First Level

Fits 14m block width

#### Dimensions

Lower Living - 169.40 m2 Upper Living - 111.70 m2 Garage - 37.90 m2 Porch - 3.00 m2 Alfresco - 22.10 m2

Total area - 344.10 m2 Width - 14.00 m Length - 22.10 m

MHB 19