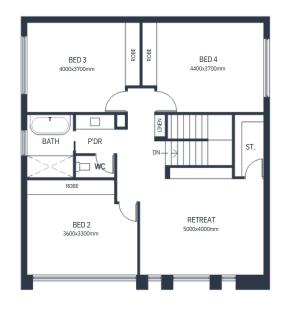

### FLOOR PLAN

Dramatic and exciting, this home ticks all the boxes. Outstanding street appeal with arresting features, this four bedroom two storey has limitless possibilities. On the lower level, the luxurious master suite is located at the front of the home adjacent to the home theatre. An expansive open plan kitchen, dining and living area overlooks a vast alfresco area. The three further bedrooms are situated upstairs alongside a retreat and additional bathroom.

First Level

Fits 14m block width

#### Dimensions

Lower Living - 169.40 m2 Upper Living - 111.70 m2 Garage - 37.90 m2 Porch - 3.00 m2 Alfresco - 22.10 m2

Total area - 344.10 m2 Width - 14.00 m Length - 22.10 m

MHB 19