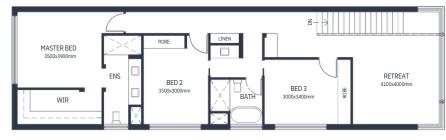

## Award-winning custom home builder

1300 300 466 | myhomebuild.au | 122 Frome St Adelaide SA, 5000

Ground Level

First Level

## FLOOR PLAN

Imposing and grand, this beautiful two storey home has been designed to impress both inside and out. Bedrooms and shared spaces have been separated by clever design to create areas of privacy and flexible living space. The lower level has a home theatre, extremely spacious open plan kitchen, dining and living area, which overlooks a stunning alfresco area spanning the house width. The second storey comprises a master bedroom with walk-in robe and ensuite, a retreat and 3 further bedrooms and is designed to accommodate all your family's needs.

### Dimensions

Lower Living - 124.80 m2 Upper Living - 113.60 m2 Garage - 38.50 m2 Alfresco - 23.50 m2

Total area - 300.40 m2 Width - 9.00 m Length - 23.00 m

MHB 28