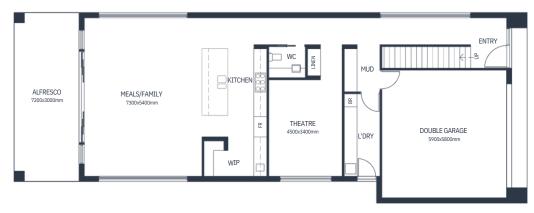

## Award-winning custom home builder

1300 300 466 | myhomebuild.au | 122 Frome St Adelaide SA, 5000

Ground Level

First Level

## FLOOR PLAN

Imposing and grand, this beautiful two storey home has been designed to impress both inside and out. Bedrooms and shared spaces have been separated by clever design to create areas of privacy and flexible living space. The lower level has a home theatre, extremely spacious open plan kitchen, dining and living area, which overlooks a stunning alfresco area spanning the house width. The second storey comprises a master bedroom with walk-in robe and ensuite, a retreat and 3 further bedrooms and is designed to accommodate all your family's needs.

### Dimensions

Lower Living - 124.80 m2 Upper Living - 113.60 m2 Garage - 38.50 m2 Alfresco - 23.50 m2

Total area - 300.40 m2 Width - 9.00 m Length - 23.00 m

MHB 28