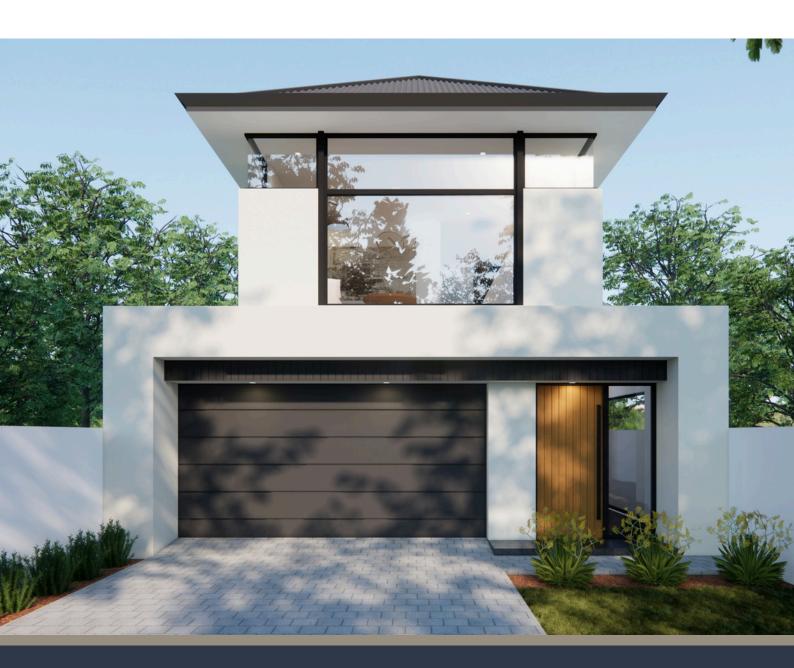

## Award-winning custom home builder

1300 300 466 | myhomebuild.au | 122 Frome St Adelaide SA, 5000

Ground Level

First Level

## FLOOR PLAN

Imposing and grand, this beautiful two storey home has been designed to impress both inside and out. Bedrooms and shared spaces have been separated by clever design to create areas of privacy and flexible living space. The lower level has a home theatre, extremely spacious open plan kitchen, dining and living area, which overlooks a stunning alfresco area spanning the house width. The second storey comprises a master bedroom with walk-in robe and ensuite, a retreat and 3 further bedrooms and is designed to accommodate all your family's needs.

Fits 14m block width

### Dimensions

Lower Living - 124.80 m2 Upper Living - 113.60 m2 Garage - 38.50 m2 Alfresco - 23.50 m2

Total area - 300.40 m2 Width - 9.00 m Length - 23.00 m

MHB 28