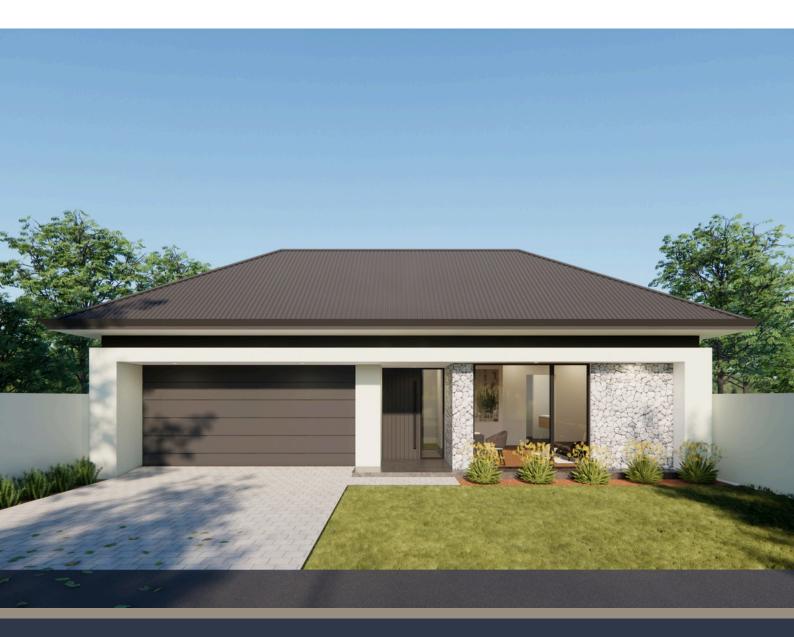

#### FLOOR PLAN

Enjoy life and family time in this expertly designed 4 bedroom single storey home. The spacious master bedroom with ensuite and walk-in-robe is located at the front of the home offering some solitude. The light-filled open floor plan offers an expansive kitchen, dining and family area, with a separate retreat that could be utilised as a rumpus room, making this home ideal for a growing family.

4 Bed

2.5 Bath

2 Car

Retreat

Fits 14m block width

#### **Dimensions**

Living - 247.10 m2

Garage - 38.60 m2

Porch - 2.10 m2

Alfresco - 19.70 m2

Total area - 307.50 m2

Width - 13.50 m

Length - 27.30 m