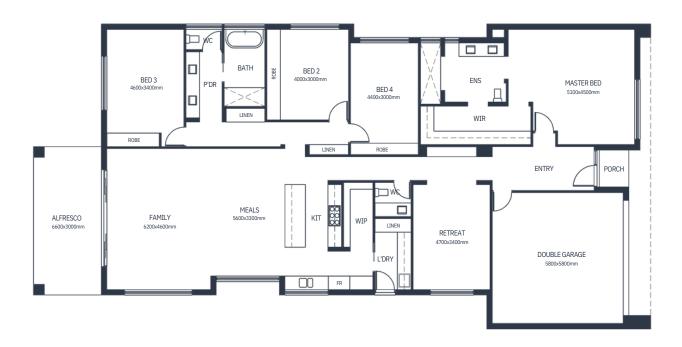

#### FLOOR PLAN

Enjoy life and family time in this expertly designed 4 bedroom single storey home. The spacious master bedroom with ensuite and walk-in-robe is located at the front of the home offering some solitude. The light-filled open floor plan offers an expansive kitchen, dining and family area, with a separate retreat that could be utilised as a rumpus room, making this home ideal for a growing family.

4 Bed

2.5 Bath

2 Car

Retreat

Fits 14m block width

#### **Dimensions**

Living - 247.10 m2

Garage - 38.60 m2

Porch - 2.10 m2

Alfresco - 19.70 m2

Total area - 307.50 m2

Width - 13.50 m

Length - 27.30 m